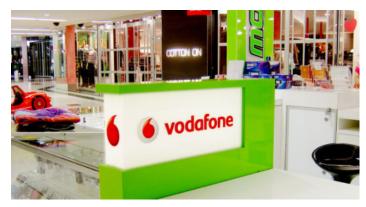

# Mo's/Vodafone

### The Challenge

After the release of the select rebrand, Vodafone recognised that Claude Neon were the masters of multiple format signage with the National capabilities required. Due to the recent 3 purchase, Claude Neon was given the task of rolling out all signage requirements for 93 sites, over a 6 month period.

#### The Result

The initial phase included Claude Neon performing a full Site survey and analysis of the existing signage and whether we were to simply replace the existing, or if we were to recommend alternative solutions to Vodafone for either a greater visual impact, or simply a higher quality finish.