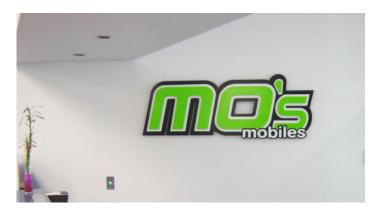

# Mo's/Vodafone

### The Challenge

After the release of the select rebrand, Vodafone recognised that Claude Neon were the masters of multiple format signage with the National capabilities required. Due to the recent 3 purchase, Claude Neon was given the task of rolling out all signage requirements for 93 sites, over a 6 month period.

#### The Result

The initial phase included Claude Neon performing a full Site survey and analysis of the existing signage and whether we were to simply replace the existing, or if we were to recommend alternative solutions to Vodafone for either a greater visual impact, or simply a higher quality finish.