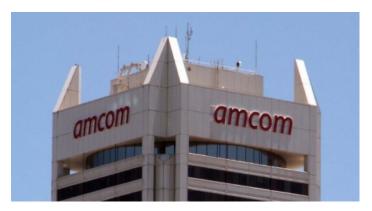

## **AMCOM Perth**

#### The Challenge

As one of the dominant forces in Perth's network infrastructure industry, Amcom required the type of brand exposure only a sky sign can provide.

Claude Neon won Amcom over with an exciting corporate identification proposition; four LED sky signs installed on the 34th floor of the iconic St Martins Tower, promising prominence across the Perth skyline.

### The Result

Claude designed and prototyped the solution based on Amcom's brand guidelines, utilising aluminium channel letters with polycarbonate faces internally illuminated by LED to deliver a stunning illuminated construction of the Amcom logo.